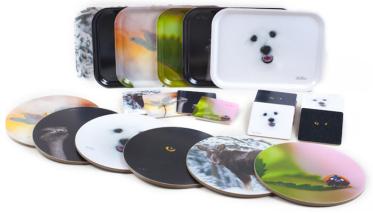

Choose from cards, canvas prints, trays, coasters, trivets, pot stand to get your store perfect collection.

Today the products are sold in carefully selected stores where demands on design and quality are high. Please contact us for a visit and to enjoy samples!

## COASTERS

**TRAYS** 

Trays, pot stand and coasters made of wood produced on Öland. The subjects are photographed by Bee Thalin. The trays can be washed in the dishwasher, and oven the pot stands and coasters are heat resistant.