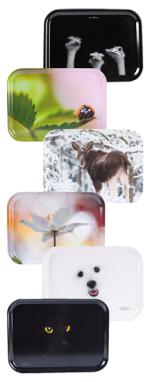

## COASTERS

**TRAYS** 

Trays, pot stand and coasters made of wood produced on Öland. The subjects are photographed by Bee Thalin. The trays can be washed in the dishwasher, and oven the pot stands and coasters are heat resistant.