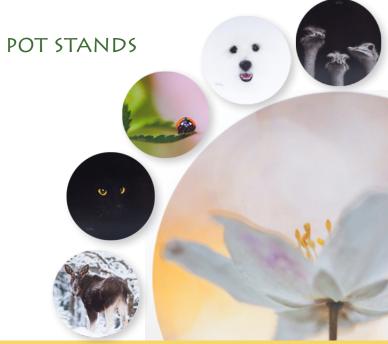

## COASTERS

**TRAYS** 

Trays, pot stand and coasters made of wood produced on Öland. The subjects are photographed by Bee Thalin. The trays can be washed in the dishwasher, and oven the pot stands and coasters are heat resistant.