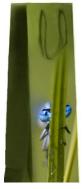

WINE BAGS

The wine bags is in glossylaminated, coated paper with cotton handles in high quality. Motive on both sides.