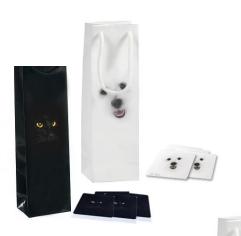

WINE BAGS

The wine bags is in glossylaminated, coated paper with cotton handles in high quality. Motive on both sides.